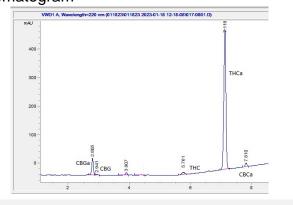

# **Marin Analytics**

# **Analysis Report**

IJS Farm, Inc.

## Sample 614-011823-006

Yoda's Breath THC-A Hemp Flower

Sample Submitted: 01-18-2023; Report Date: 01-18-2023

# Yoda's Breath THC-A Hemp Flower

Plant Material: Flower

## Chromatogram



#### Cannabinoid Profile



## Cannabinoid Profile by HPLC

0.26%

Delta-9-THC

0.00%

**CBD** 

| Cannabinoid          | % wt  | mg/g  |
|----------------------|-------|-------|
| CBGA                 | 1.34  | 13.4  |
| CBG                  | 0.11  | 1.1   |
| Delta-9-THC          | 0.26  | 2.6   |
| THCA                 | 14.11 | 141.1 |
| Total Cannabinoids   | 15.82 | 158.2 |
| Calculated CBD Yield | 0.00  | 0.00  |

Calculated Maximum CBD Yield = CBD + 0.877 \* CBDA

15.82%

**Total Cannabinoids** 

Marin Analytics, LLC 250 Bel Marin Keys Blvd, Suite D4 Novato, CA 94949

415-936-6477 / sarabiancalana1@gmail.com

Sara Biancalo
Sara Biancalana

Chief Scientist

This sample has been tested by Marin Analytics, LLC using valid testing methodologies and a quality system. Values reported