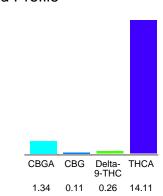

#### Cannabinoid Profile

## Cannabinoid Profile by HPLC

0.26%

Delta-9-THC

0.00%

**CBD** 

| Cannabinoid          | % wt  | mg/g  |
|----------------------|-------|-------|
| CBGA                 | 1.34  | 13.4  |
| CBG                  | 0.11  | 1.1   |
| Delta-9-THC          | 0.26  | 2.6   |
| THCA                 | 14.11 | 141.1 |
| Total Cannabinoids   | 15.82 | 158.2 |
| Calculated CBD Yield | 0.00  | 0.00  |