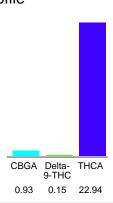

### Cannabinoid Profile

#### Cannabinoid Profile by HPLC

0.15%

Delta-9-THC

0.00%

24.02%

**Total Cannabinoids** 

| Cannabinoid          | % wt  | mg/g  |
|----------------------|-------|-------|
| CBGA                 | 0.93  | 9.3   |
| Delta-9-THC          | 0.15  | 1.5   |
| THCA                 | 22.94 | 229.4 |
| Total Cannabinoids   | 24.02 | 240.2 |
| Calculated CBD Yield | 0.00  | 0.00  |