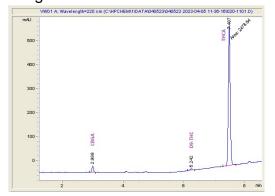

# **Marin Analytics**

## **Analysis Report**

IJS Farm, Inc.

### Sample 614-040523-028

#### Indoor AAA Yoda's Breath THCa Hemp Flower

Batch/Lot # G-M-RM2-2-A

Sample Submitted: 04-05-2023; Report Date: 04-07-2023

### Indoor AAA Yoda's Breath THCa Hemp Flower

Batch/Lot # G-M-RM2-2-A

### Chromatogram



### Cannabinoid Profile



#### Cannabinoid Profile by HPLC

0.15%

Delta-9-THC

0.00%

24.02%

**Total Cannabinoids** 

| Cannabinoid          | % wt  | mg/g  |
|----------------------|-------|-------|
| CBGA                 | 0.93  | 9.3   |
| Delta-9-THC          | 0.15  | 1.5   |
| THCA                 | 22.94 | 229.4 |
| Total Cannabinoids   | 24.02 | 240.2 |
| Calculated CBD Yield | 0.00  | 0.00  |

Calculated Maximum CBD Yield = CBD + 0.877 \* CBDA

Marin Analytics, LLC

250 Bel Marin Keys Blvd, Suite D4 Novato, CA 94949

415-936-6477 / sarabiancalana1@gmail.com

Sara Biancalana
Chief Scientist

This sample has been tested by Marin Analytics, LLC using valid testing methodologies and a quality system. Values reported relate only to the sample tested. Marin Analytics, LLC makes no