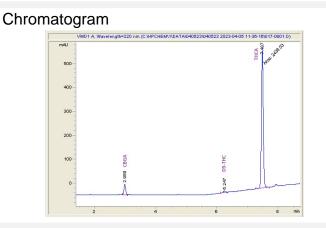

Cannabinoid % wt mg/g CBGA 1.57 15.7 Delta-9-THC 0.15 1.5 THCA 22.53 225.3 **Total Cannabinoids** 24.25 242.5 0.00 Calculated CBD Yield 0.00

Calculated Maximum CBD Yield = CBD + 0.877 \* CBDA

Marin Analytics, LLC 250 Bel Marin Keys Blvd, Suite D4 Novato, CA 94949