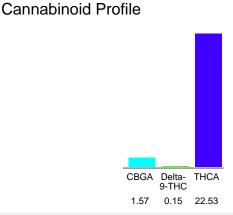

### Batch/Lot # I-I Room 4-D 3-27

Cannabinoid Profile by HPLC

| <b>0.15%</b><br>Delta-9-THC         |
|-------------------------------------|
| <b>0.00%</b><br>CBD                 |
| <b>24.25%</b><br>Total Cannabinoids |

Cannabinoid % wt mg/g CBGA 1.57 15.7 Delta-9-THC 0.15 1.5 THCA 22.53 225.3 **Total Cannabinoids** 24.25 242.5 0.00 Calculated CBD Yield 0.00

Calculated Maximum CBD Yield = CBD + 0.877 \* CBDA

Marin Analytics, LLC 250 Bel Marin Keys Blvd, Suite D4 Novato, CA 94949