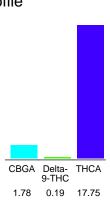

#### Cannabinoid Profile

#### Cannabinoid Profile by HPLC

0.19%

Delta-9-THC

0.00%

**CBD** 

| Cannabinoid          | % wt  | mg/g  |
|----------------------|-------|-------|
| CBGA                 | 1.78  | 17.8  |
| Delta-9-THC          | 0.19  | 1.9   |
| THCA                 | 17.75 | 177.5 |
| Total Cannabinoids   | 19.72 | 197.2 |
| Calculated CBD Yield | 0.00  | 0.00  |