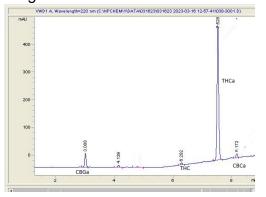

#### Chromatogram

#### Cannabinoid Profile by HPLC

0.19%

Delta-9-THC

0.00%

**CBD** 

| Cannabinoid          | % wt  | mg/g  |
|----------------------|-------|-------|
| CBGA                 | 1.78  | 17.8  |
| Delta-9-THC          | 0.19  | 1.9   |
| THCA                 | 17.75 | 177.5 |
| Total Cannabinoids   | 19.72 | 197.2 |
| Calculated CBD Yield | 0.00  | 0.00  |