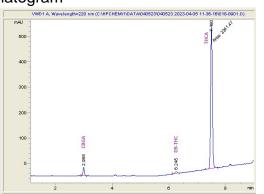

#### Chromatogram

Cannabinoid Profile

Cannabinoid Profile by HPLC

Cannabinoid mg/g % wt CBGA 1.13 11.3 Delta-9-THC 0.13 1.3 THCA 23.49 234.9 **Total Cannabinoids** 24.75 247.5 0.00 0.00 **Calculated CBD Yield** 