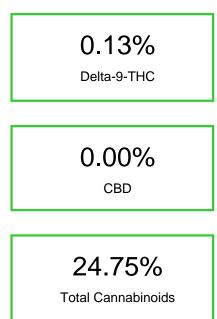

#### Chromatogram

Cannabinoid Profile

Cannabinoid Profile by HPLC

Cannabinoid mg/g % wt CBGA 1.13 11.3 Delta-9-THC 0.13 1.3 THCA 23.49 234.9 **Total Cannabinoids** 24.75 247.5 0.00 0.00 **Calculated CBD Yield** 