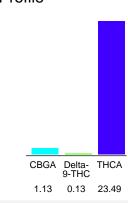

#### Chromatogram

Cannabinoid Profile

Cannabinoid Profile by HPLC

Cannabinoid mg/g % wt CBGA 1.13 11.3 Delta-9-THC 0.13 1.3 THCA 23.49 234.9 **Total Cannabinoids** 24.75 247.5 0.00 0.00 **Calculated CBD Yield** 